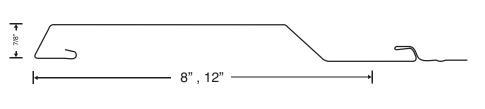

### **Features:**

- 35-Year finish warranty for Fluropon®
- Minimum length of 2'
- Max length of 40'
- Panel width 8", 12"
- ASTM E283 (air infiltration)
- ASTM E331 (water infiltration)
- Recommended for application over solid framing