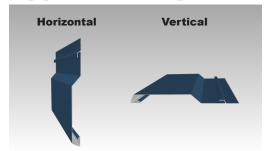

# *Everlast Metals* **FL-550**

The Everlast Metals FL-550 is a concealed fastened metal wall panel with unique angles and rib patterns which can be combined to create an individualized style. Can be installed in a vertical or horizontal wall application. Ideal for fascia and equipment screen applications as well.



# **Application Options:**





## Available Product Options:

- 1. Available for direct fastening
- 2. Available in steel

#### Shown in vertical and horizontal applications

### **Features:**

- 35-Year finish warranty for Fluropon®
- Minimum length of 2'
- Max length of 40'
- Panel width 8", 12"
- ASTM E283 (air infiltration)
- ASTM E331 (water infiltration)
- Recommended for application over solid framing

10 Enterprise Court, Lebanon, PA 17042 Local: (717) 389-0234 Fax: (717) 450-4348 (800) 418-5057

## www.everlastmetals.com