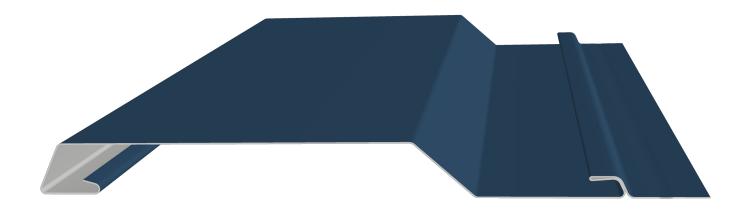

# *Everlast Metals* **FL-550**

The Everlast Metals FL-550 is a concealed fastened metal wall panel with unique angles and rib patterns which can be combined to create an individualized style. Can be installed in a vertical or horizontal wall application. Ideal for fascia and equipment screen applications as well.

### **Features:**

- 35-Year finish warranty for Fluropon®
- Minimum length of 2'
- Max length of 40'
- Panel width 8", 12"
- ASTM E283 (air infiltration)
- ASTM E331 (water infiltration)
- Recommended for application over solid framing